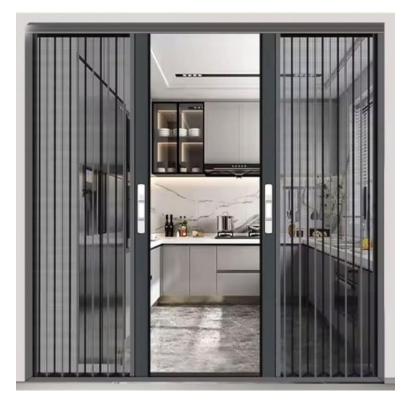

#### PLEATED INSECT SCREEN

Pleated Insect Screen is the most widely used for insect protection system for doors & windows. It offers wide views, circulation of fresh air, etc. It can be easily installed on entrance door, balcony area & windows.

These mosquito nets have Aluminium frames on

4 sides. The net is a Fibre Glass mesh. The net slides from left to right and right to left when being opened or closed.

Our Pleated Type Mosquito Net for windows provide complete protection while adding elegance to our homes and offices. It protects larger area width upto 15' and drop upto 10', ensuring the screen does not blow out in the event of Strong breeze.