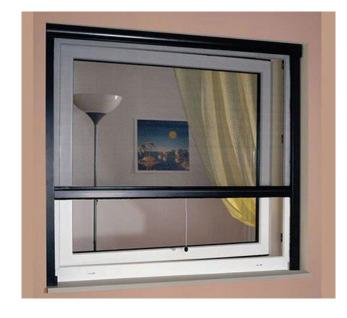

#### **ROLLER INSECT SCREEN**

Our Roller Insect screen range which is facilitated with mosquito roller screen is uniquely design and is among the most flexible.

This helps in protecting 100% mosquitoes and concurrently enhances the aesthetic look of windows. This Roll-on mechanism for mosquito nets is child friendly easy pull down and automatic windup mechanism.

This roller mosquito mesh system is easy to maintain, long lasting and keep dust away and allow more air & light