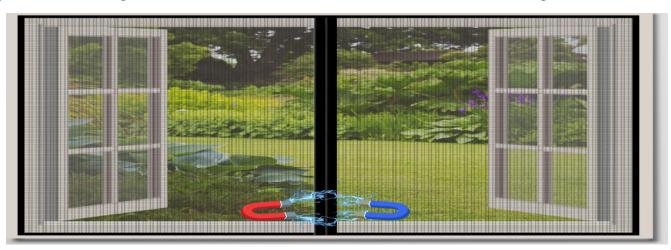

#### **MAGNETIC MOSQUITO NET**

The "Magnetic window mosquito net" of high-quality standard and uniform weaving pattern to give a clear visibility through the net installed in the strips. This special type of strips comes with magnetic strips attached to the mesh.

Magnetic Mosquito Net Screen is an innovative screen door to keep your family from annoying mosquitos, flies, bugs and insects entering your home.