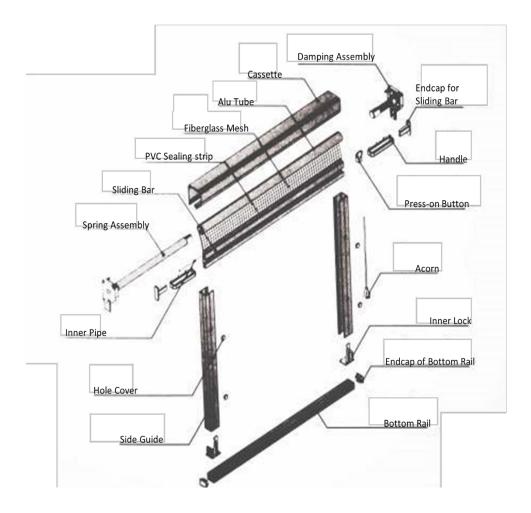

These mosquito nets have Aluminium frames on

4 sides. The net is a Fibre Glass mesh. The net slides from left to right and right to left when being opened or closed.

Our Pleated Type Mosquito Net for windows provide complete protection while adding elegance to our homes and offices. It protects larger area width upto 15' and drop upto 10', ensuring the screen does not blow out in the event of Strong breeze.

#### FRAME WITH MOSQUITO MESH

The powder Coated aluminium Frames are fitted with mosquito mesh Fiber glass, aluminium, SS can be fitted and existing window, high quality accessories are used to the frames that they are long lasting washable and easy to maintain.