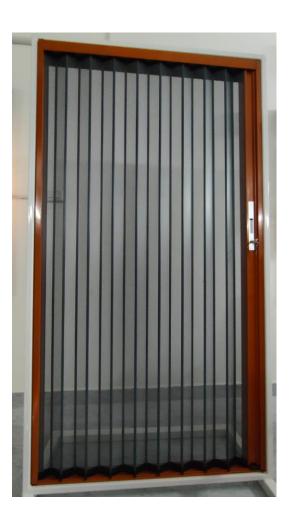

#### PLEATED INSECT SCREEN

Pleated Insect Screen is the most widely used for insect protection system for doors & windows. It offers wide views, circulation of fresh air, etc. It can be easily installed on entrance door, balcony area & windows.

These mosquito nets have Aluminium frames on

4 sides. The net is a Fibre Glass mesh. The net slides from left to right and right to left when being opened or closed.

Our Pleated Type Mosquito Net for windows provide complete protection while adding elegance to our homes and offices. It protects larger area width upto 15' and drop upto 10', ensuring the screen does not blow out in the event of Strong breeze.