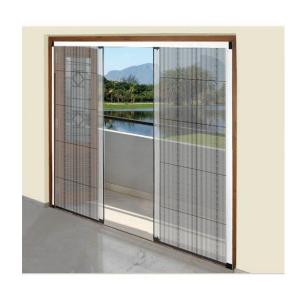

#### PLEATED INSECT SCREEN

Pleated Insect Screen is the most widely used for insect protection system for doors & windows. It offers wide views, circulation of fresh air, etc. It can be easily installed on entrance door, balcony area & windows.

These mosquito nets have Aluminium frames on

4 sides. The net is a Fibre Glass mesh. The net slides from left to right and right to left when being opened or closed.

Our Pleated Type Mosquito Net for windows provide complete protection while adding elegance to our homes and offices. It protects larger area width upto 15' and drop upto 10', ensuring the screen does not blow out in the event of Strong breeze.