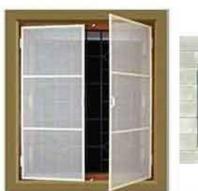

#### **HINGED SCREEN DOOR**

The insect screens are made with imported fibre mesh, aluminium and stainless steel.

Highest quality Powder Coated finishes. It made of heavy-duty extruded Aluminium for strength and long-lasting beauty. It allows Maximum Ventilation.

The frame of the hinged door screen is sturdy and comes in a choice of powder-coated colours as White, off-white, Teakwood, Net brown and dark brown.