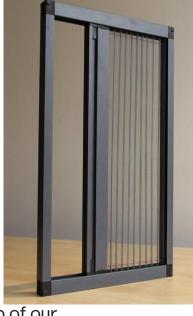

## BARRIER FREE RETRACTABLE **INSECTS SCREEN**

The retractable barrier-free net has a minimal stack space and it has movement options of a single or double shutter.

Barrier-free mechanism with honeycomb fabric is used as collapsible partitions. The special pleated design with no section at the bottom makes these insect screens easy-to-maintain. The movable design and the

aesthetics of our insect screens make them ideal choices for intimate personal as well as formal professional spaces. It helps to stay protected from mosquitos and other harmful insects.