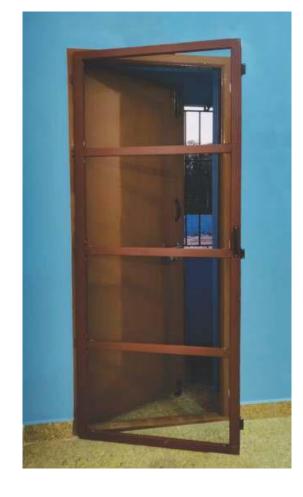

#### **HINGED SCREEN DOOR**

The insect screens are made with imported fibre mesh, aluminium and stainless steel.

Highest quality Powder Coated finishes. It made of heavy-duty extruded Aluminium for strength and long-lasting beauty. It allows Maximum Ventilation.

The frame of the hinged door screen is sturdy and comes in a choice of powder-coated colours as White, off-white, Teakwood, Net brown and dark brown.