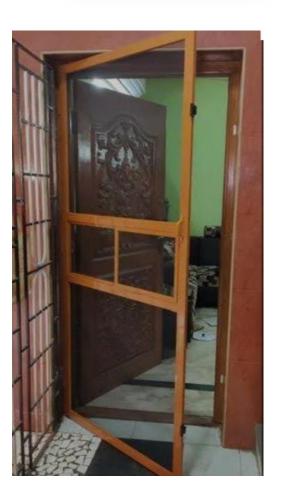

#### **HINGED SPECIAL DOOR**

Special Hinged Doors Systems are advanced door solutions designed for specific needs and applications.

They feature robust hinges and frames to ensure durability, smooth operation, and enhanced security.

The system often includes unique functionalities such as fire resistance, sound insulation or increased thermal efficiency, making them ideal for commercial, industrial, and specialized residential settings.

If we fix the hinged special door the place where the main door is inside and safety door is outside. Through the Hinged special door which has special opening can be used to open the safety door easily