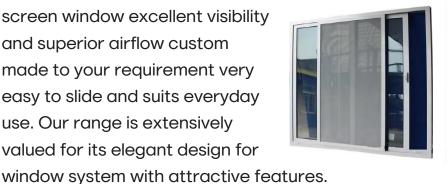

#### **SLIDING NET WINDOW**

Our sliding Net Window range which is facilitated with mosquito screen is uniquely design and is among the most flexible. The smooth functioning of sliding

screen window excellent visibility and superior airflow custom made to your requirement very easy to slide and suits everyday use. Our range is extensively valued for its elegant design for