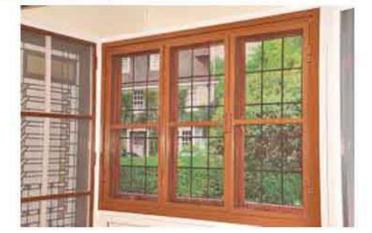

#### **ALUMINIUM INSECT SCREEN**

Our Standard Aluminium Insect Screen comes in a variety of finishes that offer high outward visibility, giving an excellent view of your surroundings.

#### FRAME WITH MOSQUITO MESH

The powder Coated aluminium Frames are fitted with mosquito mesh Fiber glass, aluminium, SS can be fitted and existing window, high quality accessories are used to the frames that they are long lasting washable and easy to maintain.