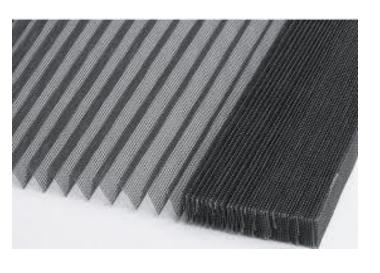

#### **PLEATED SS MESH**

Our mesh features a unique pleated design, providing excellent airflow. It made from High Quality SS 304, Our mesh is resistant to Corrosion. Ensuring Durability and Longevity. It enhances the perfect blend of style, security, and functionality with our Pleated SS mesh.

### **PLEATED MESH**

Pleated mesh is Ideal for windows, providing ventilation, Visibility. It can be used on Doors, Enhancing airflow. Pleated mesh can also used to create partitions, providing a Functional Solution.