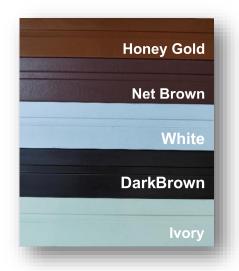

The frame of the hinged door screen is sturdy and comes in a choice of powder-coated colours as White, off-white, Teakwood, Net brown and dark brown.