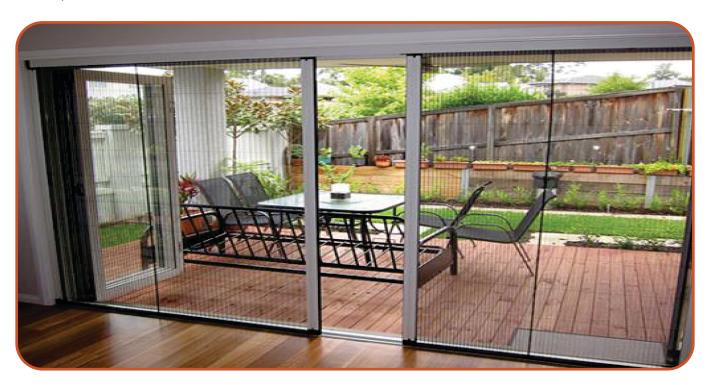

#### **SLIDING NET WINDOW**

Our sliding Net Window range which is facilitated with mosquito screen is uniquely design and is among the most flexible. The smooth functioning of sliding

screen window excellent visibility and superior airflow custom made to your requirement very easy to slide and suits everyday use. Our range is extensively valued for its elegant design for