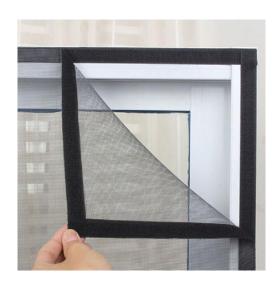

#### VELCRO MOSQUITO MESH

#### **VELCRO**

Velcro Mosquito mesh are the most economical insect screen. It helps to stay protected from mosquitos and other harmful insects. The Velcro system is the basic fitment option for a mosquito screen.

The product is mainly used in Home, store room windows, bathroom windows and kitchen windows.

These type of mosquito Mesh is widely used as attachable & detachable mosquito mesh, which is very durable, rust free and easy washable.