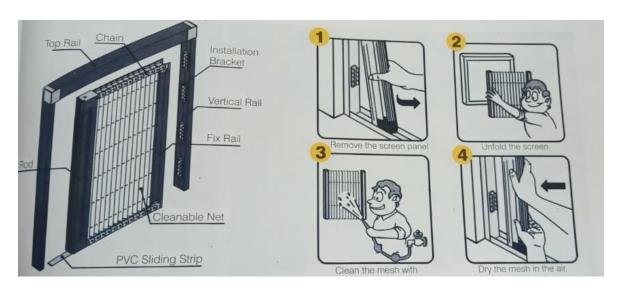

## BARRIER FREE RETRACTABLE **INSECTS SCREEN**

The retractable barrier-free net has a minimal stack space and it has movement options of a single or double shutter.

Barrier-free mechanism with honeycomb fabric is used as collapsible partitions. The special pleated design with no section at the bottom makes these insect screens easy-to-maintain. The movable design and the

aesthetics of our insect screens make them ideal choices for intimate personal as well as formal professional spaces. It helps to stay protected from mosquitos and other harmful insects.