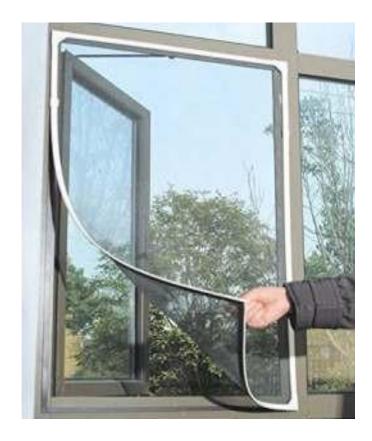

#### VELCRO MOSQUITO MESH

#### **VELCRO**

Velcro Mosquito mesh are the most economical insect screen. It helps to stay protected from mosquitos and other harmful insects. The Velcro system is the basic fitment option for a mosquito screen.

The product is mainly used in Home, store room windows, bathroom windows and kitchen windows.

These type of mosquito Mesh is widely used as attachable & detachable mosquito mesh, which is very durable, rust free and easy washable.