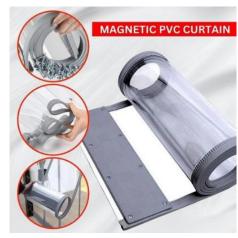

#### **PVC MAGNETIC STRIP CURTAIN**

PVC magnetic Strip Curtain Protect against cold, wind on doors and gates, suitable as protection against wind and weather for indoors and outdoors.

The magnetic edge can be vacuumed automatically, without repetition or sticking.

It has strong wind resistance, it cannot be blown away by the wind.