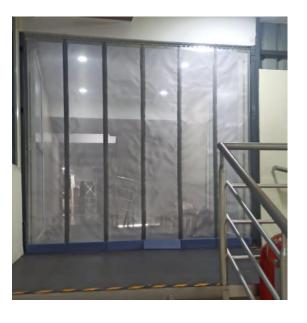

## BARRIER FREE RETRACTABLE **INSECTS SCREEN**

The retractable barrier-free net has a minimal stack space and it has movement options of a single or double shutter.

Barrier-free mechanism with honeycomb fabric is used as collapsible partitions. The special pleated design with no section at the bottom makes these insect screens easy-to-maintain. The movable design and the

aesthetics of our insect screens make them ideal choices for intimate personal as well as formal professional spaces. It helps to stay protected from mosquitos and other harmful insects.