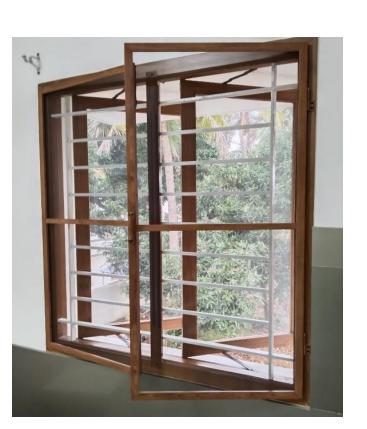

#### **ALUMINIUM INSECT SCREEN**

Our Standard Aluminium Insect Screen comes in a variety of finishes that offer high outward visibility, giving an excellent view of your surroundings.

#### STAINLESS STEEL INSECT SCREEN

Stainless Steel Mosquito screen is more rigid and less manurable it possesses much stronger and sturdier protective qualities. The main advantages to Stainless Steel Mosquito screen its ability to keep out larger pets such as rats and squirrels.

#### **SAFETY MESH**

Safety mesh act as a barrier, preventing children and pets from falling out of windows & Doors. Safety mesh is easy to clean and maintain, ensuring it remains effective and durable over time.