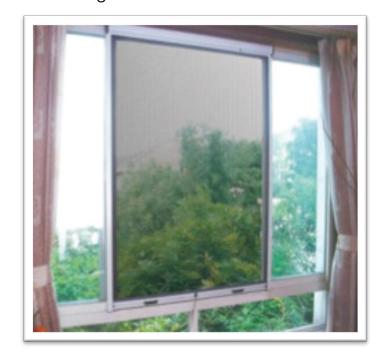

#### **SLIDING NET WINDOW**

Our sliding Net Window range which is facilitated with mosquito screen is uniquely design and is among the most flexible. The smooth functioning of sliding

screen window excellent visibility and superior airflow custom made to your requirement very easy to slide and suits everyday use. Our range is extensively valued for its elegant design for