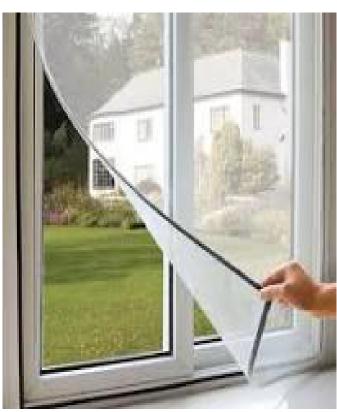

#### **MAGNETIC MOSQUITO NET**

The "Magnetic window mosquito net" of high-quality standard and uniform weaving pattern to give a clear visibility through the net installed in the strips. This special type of strips comes with magnetic strips attached to the mesh.

Magnetic Mosquito Net Screen is an innovative screen door to keep your family from annoying mosquitos, flies, bugs and insects entering your home.