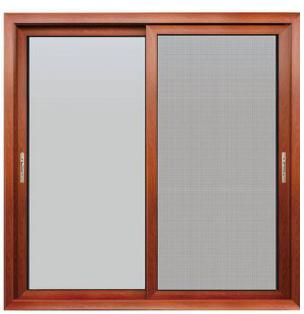

#### **ALUMINIUM INSECT SCREEN**

Our Standard Aluminium Insect Screen comes in a variety of finishes that offer high outward visibility, giving an excellent view of your surroundings.