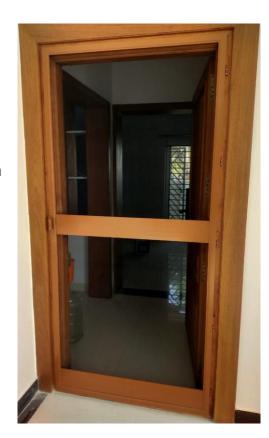

#### **HINGED SCREEN DOOR**

The insect screens are made with imported fibre mesh, aluminium and stainless steel.

Highest quality Powder Coated finishes. It made of heavy-duty extruded Aluminium for strength and long-lasting beauty. It allows Maximum Ventilation.

The frame of the hinged door screen is sturdy and comes in a choice of powder-coated colours as White, off-white, Teakwood, Net brown and dark brown.