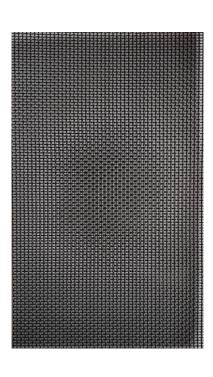

#### **PLEATED SS MESH**

Our mesh features a unique pleated design, providing excellent airflow. It made from High Quality SS 304, Our mesh is resistant to Corrosion. Ensuring Durability and Longevity. It enhances the perfect blend of style, security, and functionality with our Pleated SS mesh.

### **PLEATED MESH**

Pleated mesh is Ideal for windows, providing ventilation, Visibility. It can be used on Doors, Enhancing airflow. Pleated mesh can also used to create partitions, providing a Functional Solution.